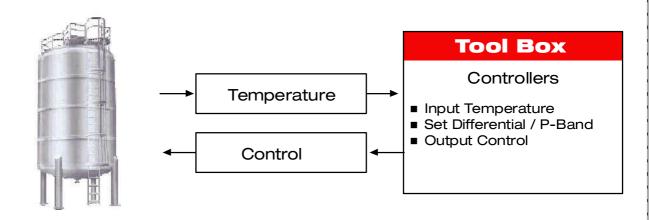

# **Practical Examples**

**Example 4 - Custom Function Blocks.** 

**Example 5** - Logic Control.

**Example 6** - Software Controllers.