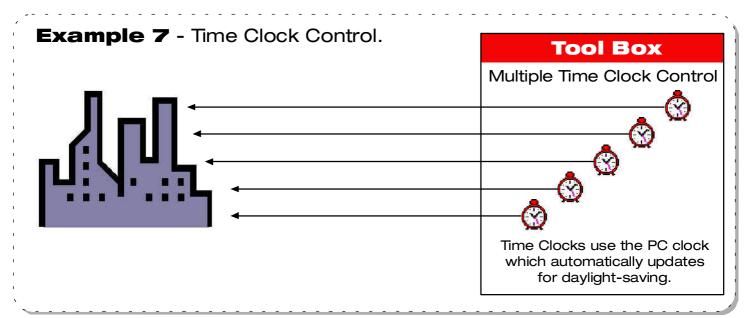

# Man Sam Tool Box

#### **Microscan + Tool Box = Increased Productivity + Creative Solutions**





User friendly HMI via MicroScan Mimic for simplified plant management. Savings on intelligent hardware when using the MicroScan Tool Box.



## MaroScan Tool Box

#### **Example 1** - Simple Math to Average Temperature Probes.



#### **Example 2** - Advanced Math for Volume Flow of water over a Weir.



#### **Example 3** - Batch Data for Management Reports.



# **Practical Examples**

**Example 4 - Custom Function Blocks.** 



**Example 5** - Logic Control.



**Example 6** - Software Controllers.



## **Practical Examples**







#### MicroScan Tool Box - Function Block Summary

- Humidity
  - Dew Point
- Moisture Content
- Batch Average
- Batch Min
- **Batch Max**
- Batch Save to D-Base
- Math Average
  - Math Formula
- Math Rate of Change
  - Math Sum
- Math Trigonometry
  - Math Tank Volume
  - Math Total

- Step Control Step Step Control Master
- Time Time Clock Time Multi Timer
- Time PC Clock Time - Pulse
- Time Timer

■ Includes extensive Recipe Module