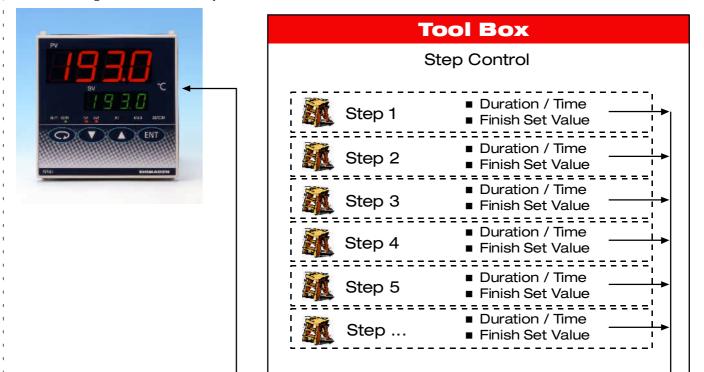

- Step Control Step Step Control Master
- Time Time Clock Time Multi Timer
- Time PC Clock Time - Pulse
- Time Timer

■ Includes extensive Recipe Module