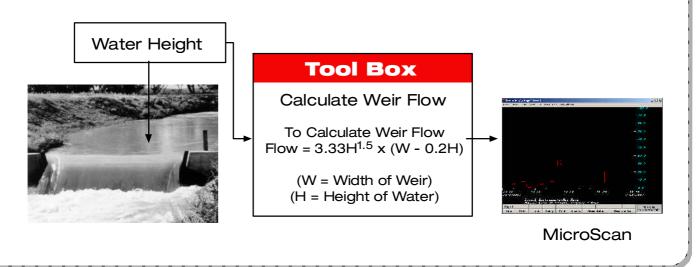

# Man Sam Tool Box

#### **Microscan + Tool Box = Increased Productivity + Creative Solutions**





User friendly HMI via MicroScan Mimic for simplified plant management. Savings on intelligent hardware when using the MicroScan Tool Box.



## MaroScan Tool Box

#### **Example 1** - Simple Math to Average Temperature Probes.



#### **Example 2** - Advanced Math for Volume Flow of water over a Weir.



#### **Example 3** - Batch Data for Management Reports.



# **Practical Examples**

**Example 4 - Custom Function Blocks.** 



**Example 5** - Logic Control.



**Example 6** - Software Controllers.



## **Practical Examples**







#### MicroScan Tool Box - Function Block Summary

- Humidity
  - Dew Point
- Moisture Content
- Batch Average
- Batch Min
- **Batch Max**
- Batch Save to D-Base
- Math Average
  - Math Formula
- Math Rate of Change
  - Math Sum
- Math Trigonometry
  - Math Tank Volume
  - Math Total

- Step Control Step Step Control Master
- Time Time Clock Time Multi Timer
- Time PC Clock Time - Pulse
- Time Timer

■ Includes extensive Recipe Module