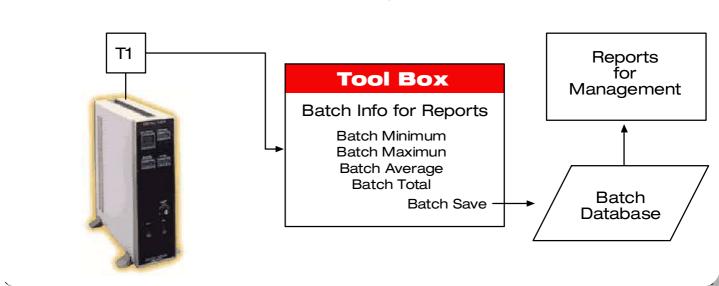

# Man Sam Tool Box

#### **Microscan + Tool Box = Increased Productivity + Creative Solutions**





User friendly HMI via MicroScan Mimic for simplified plant management. Savings on intelligent hardware when using the MicroScan Tool Box.



## MaroScan Tool Box

#### **Example 1** - Simple Math to Average Temperature Probes.



#### **Example 2** - Advanced Math for Volume Flow of water over a Weir.



#### **Example 3** - Batch Data for Management Reports.



# **Practical Examples**

**Example 4 - Custom Function Blocks.** 



**Example 5** - Logic Control.



**Example 6** - Software Controllers.



## **Practical Examples**







#### MicroScan Tool Box - Function Block Summary

- Humidity
  - Dew Point
- Moisture Content
- Batch Average
- Batch Min
- **Batch Max**
- Batch Save to D-Base
- Math Average
  - Math Formula
- Math Rate of Change
  - Math Sum
- Math Trigonometry
  - Math Tank Volume
  - Math Total

- Step Control Step Step Control Master
- Time Time Clock Time Multi Timer
- Time PC Clock Time - Pulse
- Time Timer

■ Includes extensive Recipe Module