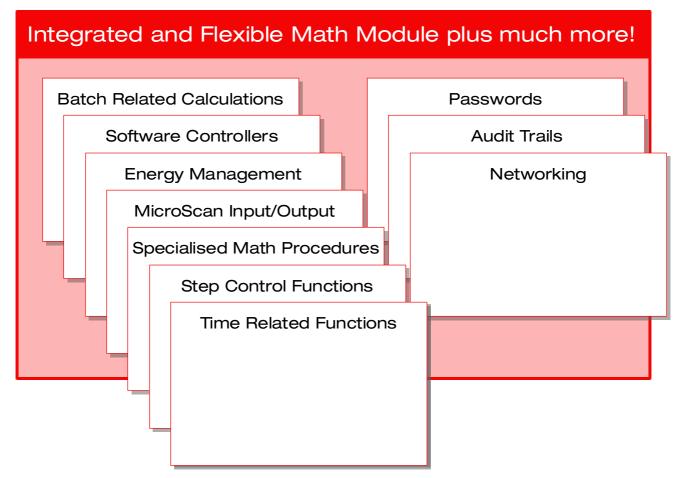

## MaroScan Tool Box

#### MicroScan Tool Box - Function Block Summary

- Humidity
  - Dew Point
- Moisture Content
- Batch Average
- Batch Min
- **Batch Max**
- Batch Save to D-Base
- Math Average
  - Math Formula
- Math Rate of Change
  - Math Sum
- Math Trigonometry
  - Math Tank Volume
  - Math Total

- Step Control Step Step Control Master
- Time Time Clock Time Multi Timer
- Time PC Clock Time - Pulse
- Time Timer

■ Includes extensive Recipe Module