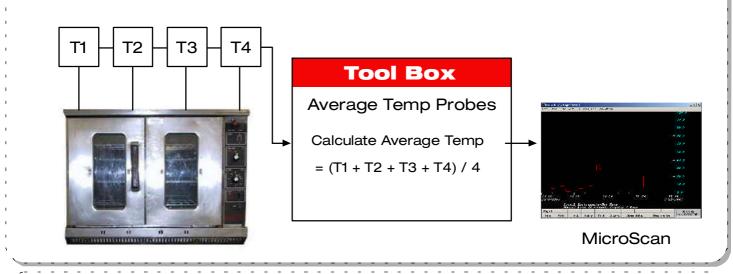

# Man Sam Tool Box

#### **Microscan + Tool Box = Increased Productivity + Creative Solutions**





User friendly HMI via MicroScan Mimic for simplified plant management. Savings on intelligent hardware when using the MicroScan Tool Box.



## MaroScan Tool Box

#### **Example 1** - Simple Math to Average Temperature Probes.



#### **Example 2** - Advanced Math for Volume Flow of water over a Weir.



#### **Example 3** - Batch Data for Management Reports.



# **Practical Examples**

**Example 4 - Custom Function Blocks.** 



**Example 5** - Logic Control.



**Example 6** - Software Controllers.



## **Practical Examples**







#### MicroScan Tool Box - Function Block Summary

- Humidity
  - Dew Point
- Moisture Content
- Batch Average
- Batch Min
- **Batch Max**
- Batch Save to D-Base
- Math Average
  - Math Formula
- Math Rate of Change
  - Math Sum
- Math Trigonometry
  - Math Tank Volume
  - Math Total

- Step Control Step Step Control Master
- Time Time Clock Time Multi Timer
- Time PC Clock Time - Pulse
- Time Timer

■ Includes extensive Recipe Module