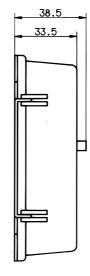

### **Protection cover AK-96**

Lockable clear protection covers are available for protection against mechanical damage and unintentional or unauthorised manipulation, as well as protecting against dust and splashing water.

#### **Technical data**

- Iockable (plastic lock)
- high-impact clear plastic (polycarbonate)

Protection cover AK-48/f

panel cut-out and secured from the back.

Controller

flexible clear plastic (soft PVC)

- heat-resistant up to 130°C
- suitable for for flush-panel mounting instruments with 96mm x 96mm bezel (DIN 43 700)
- Protection IP65

### **Dimensions**

AK-96

AK-48/f