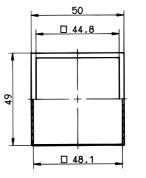

#### **Technical data**

- Iockable (plastic lock)
- high-impact clear plastic (polycarbonate)

Protection cover AK-48/f

panel cut-out and secured from the back.

Controller

flexible clear plastic (soft PVC)

- heat-resistant up to 130°C
- suitable for for flush-panel mounting instruments with 96mm x 96mm bezel (DIN 43 700)
- Protection IP65

**Technical data** 

Туре

AK-48/f

■ size 48mm x 48mm Protection IP65

AK-96

AK-48/f

### **Dimensions**

AK-96

AK-48/f