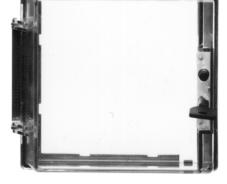

### **Protection cover AK-96**

Lockable clear protection covers are available for protection against mechanical damage and unintentional or unauthorised manipulation, as well as protecting against dust and splashing water.

The panel mounting instrument is passed through the cover frame and pushed into the panel cut-out, where it is secured from behind.

The flexible cover protects against dust and splashing water while still allowing continued operation. The protection cover is slipped over the bezel, the instrument is pushed into the

#### **Technical data**

- Iockable (plastic lock)
- high-impact clear plastic (polycarbonate)

Protection cover AK-48/f

panel cut-out and secured from the back.

Controller

flexible clear plastic (soft PVC)

- heat-resistant up to 130°C
- suitable for for flush-panel mounting instruments with 96mm x 96mm bezel (DIN 43 700)
- Protection IP65