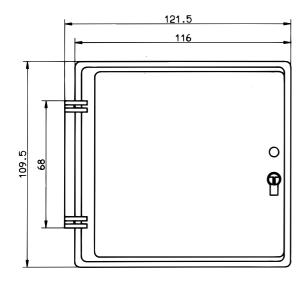

### **Protection cover AK-96**

Lockable clear protection covers are available for protection against mechanical damage and unintentional or unauthorised manipulation, as well as protecting against dust and splashing water.

#### **Technical data**

- Iockable (plastic lock)
- high-impact clear plastic (polycarbonate)

Protection cover AK-48/f

panel cut-out and secured from the back.

Controller

flexible clear plastic (soft PVC)

- heat-resistant up to 130°C
- suitable for for flush-panel mounting instruments with 96mm x 96mm bezel (DIN 43 700)
- Protection IP65

### **Dimensions**

AK-96

AK-48/f