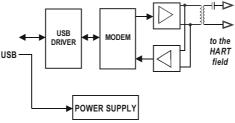

#### **1. APPLICATION**

SAT-304 HART MODEM provides interface connection between field devices (slaves) with HART and IBM compatible PC.

Due to the test cable terminating in clips there is no need to disconnect the

## 3. COMMUNICATION

The SAT-304 is fully conform to the HART communication standards (up to HART FSK-5x revision).

To anable communicating through the USB1.1. or USB2.0. port of the PC a driver program (FT232BM) is needed. This driver can be downloaded from the CD ROM containing the EVIEW light program package attached to all Nivelo transmitters purchased with HART option. The program can as well be downloaded http://ftdichip.com website.

#### 4. WIRING

The modem can be used for any device with HART ability complying with the Communication Conditions as above. It should be connected to the field device by 2 pieces of KLEPS2. Arrangement of the modem within the HART system is to be seen on the drawing.