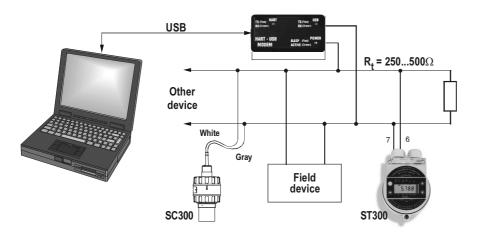

#### 4. WIRING

The modem can be used for any device with HART ability complying with the Communication Conditions as above. It should be connected to the field device by 2 pieces of KLEPS2. Arrangement of the modem within the HART system is to be seen on the drawing.

Positioning of the clips is independent from the polarity.

SAT-304 is not provided with surge protection, thus the lightning protection of the relevant HART standard has to be used.