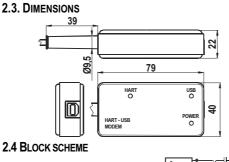

# 2. TECHNICAL DATA

| Operating temperature    | - 25 °C + 55 °C       |
|--------------------------|-----------------------|
| Enclosure                | Polisztirol           |
| Connection to PC         | USB 1.1 "B" connector |
| Cable to PC              | USB "A-B" 1.8 m       |
| Connection to HART filed | KLEPS 2               |
| Spiral cable length      | 0,6 m (1,1 m)         |
| Ingress protection       | IP 20                 |
| Electrical protection    | Class III             |
| Weight                   | 0.1 kg                |

### 2.1 ACCESSORIES

- User's Manual,
- Warranty
- Declaration of conformity USB "A-B" cable (1.8 m)